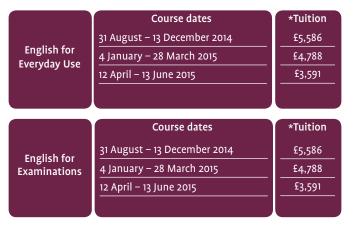

# Long Courses 17 +

### **English Language**



|                                | course dutes                 | raition |
|--------------------------------|------------------------------|---------|
| English<br>mbination<br>Course | 31 August – 13 December 2014 | £8,848  |
|                                | 4 January – 28 March 2015    | £7,584  |
|                                | 12 April – 13 June 2015      | £5,688  |
|                                |                              |         |
|                                |                              |         |

| Accommodation         | Single<br>Superior | Single<br>Standard | Twin<br>Superior | Twin<br>Standard | Homestay<br>Superior | Homestay<br>Standard |
|-----------------------|--------------------|--------------------|------------------|------------------|--------