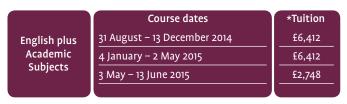

k            | £328               | £268               | £251             | £208             | £274                 | £208                 |
| 31 Aug 2014 – 13 Jun 2015 | £11,808            | £9,648             | £9,036           | £7,488           | £9,864               | £7,488               |
| 26 Oct 2014 – 13 Jun 2015 | £9,184             | £7,504             | £7,028           | £5,824           | £7,672               | £5,824               |

| Optional Supplements      | Lunch Mon – Fri | One to One Tuition |
|---------------------------|-----------------|--------------------|
| Price per week            | £41             |                    |
| 31 Aug 2014 – 13 Jun 2015 | £1,435          | £55 per lesson     |
| 26 Oct 2014 – 13 Jun 2015 | £1,148          |                    |



| Accommodation        | Single<br>Superior | Single<br>Standard | Twin<br>Superior | Twin<br>Standard | Homestay<br>Superior | Homestay<br>Standard |
|----------------------|--------------------|--------------------|------------------|------------------|----------------------|----------------------|
| Price per week       | £328               | £268               | £251             | £208             | £274                 | £208                 |
| 31 Aug – 13 Dec 2014 | £4,920             | £4,020             | £3,765           | £3,120           | £4,110               | £3,120               |
| 4 Jan – 2 May 2015   | £4,920             | £4,020             | £3,765           | £3,120           | £4,110               | £3,120               |
| 3 May – 13 Jun 2015  | £1,968