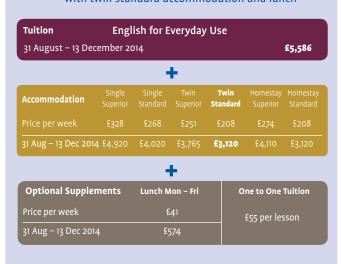

#### To calculate your fees

Choose your **programme**, **period of study** and **accommodation**Select any **supplements** you wish to add

**Example:** English for Everyday Use

with twin standard accommodation and lunch

£5,586 + £3,120 + £574 + £500 deposit + £100 reg fee = **£9,880**