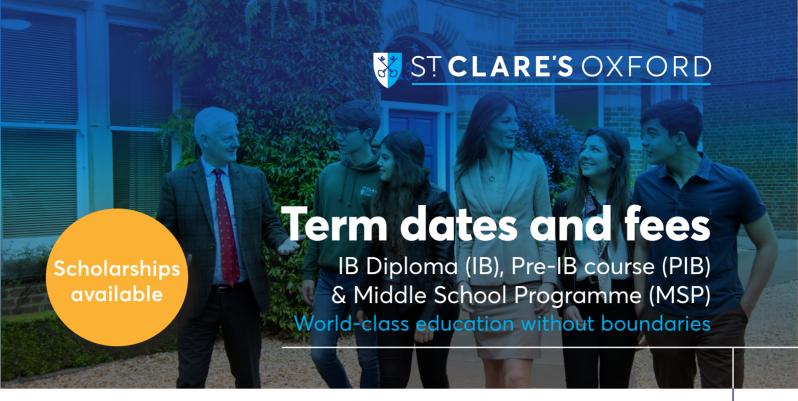

## Scholarships and awards

Scholarships are available to students who contribute to our thriving learning community. We offer full and partial scholarships for entry onto our IB and MSP courses.

- MSP Day scholarship deadline: 17 December 2021
- IB Day scholarship deadline: 22 October 2021
- IB Boarding scholarship deadline: 28 January 2022
- We also offer awards towards the cost of Individual Music Tuition (subject to fund availability).